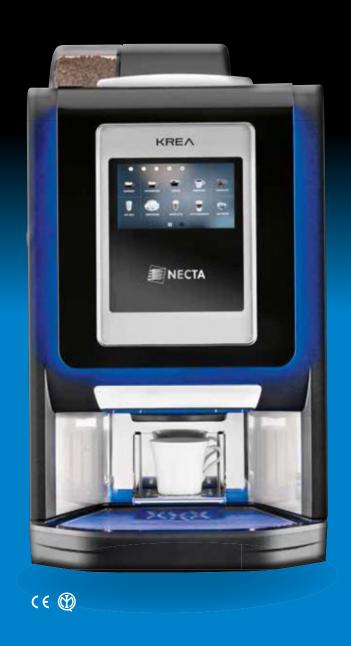

# DISTINCTIVE, MODERN, ELEGANT

Krea Touch is the new elegant model which enriches the Necta Horeca Family.

Appealing design, decorative light, chrome frames, shiny black surfaces, unrivalled performance make Krea Touch the ideal solution for your coffee break.

The wide touchscreen and the user friendly interface allow a high number of selections, flexible and customized recipes management, customers branding and promotional videos management. Krea Touch is fitted with a variation of the Necta Z4000 coffee brewer which has been modified specifically for the HoReCa market. This allows the machine to vend (up to) 12oz drinks.

## HIGHLIGHTS:

- 7" HD Touchscreen
- New electronic platform
- LAN, Wifi & Bluetooth and 3G as option to be connected to the cloud platform
- Z4000 coffee brewer
- Compact 500 cc boiler
- New wider cup room, easy to clean
- Stainless steel delivery area with tiltable metal cup support