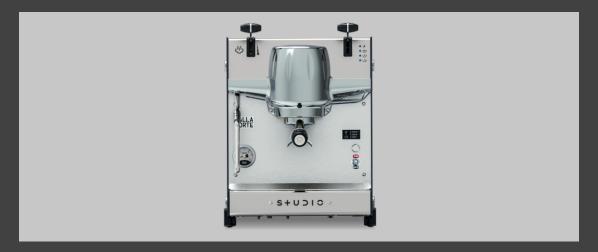

## **STUDIO**

**BE YOUR OWN HOME BARISTA** Studio, Dalla Corte's professional home espresso machine, features an elegant design and high technology.

A SMALL MACHINE WITH GREAT POTENTIAL The simple display ensures that all parameters are constantly under control: set up the desired temperature and extraction time, with an intuitive and minimalistic design.

**COMPACT AND ELEGANT** Designed to fit even the smallest of places, Studio is the ideal choice for homes, offices, restaurants and small shops. It can be plumbed in or used by filling its water tank.

**SHOW YOUR TRUE COLOURS** Choose the colour that matches your style, Studio can be entirely customized in all RAL colours.

| dimensions (w x h x d)   | 321 x 390,4 x 400 mm |
|--------------------------|----------------------|
| weight                   | 27,5 kg              |
| max power                | 1975 kW              |
| connected load           | 230/240 V 50-60 Hz   |
| boiler capacity          | 1,5 l                |
| group head capacity      | 0,5 l                |
| water tank               | 4 (                  |
| water network connection | optional             |
| barista lights           | Included             |